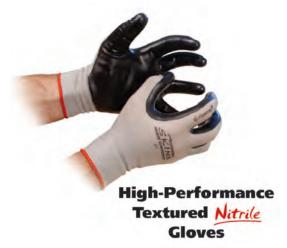

### SKINS GLOVES

Color coded sizes:

- cuff = XL
- cuff = L
- cuff = M
- cuff = S

### Features...

- Lightweight & tough seamless design
- Cut, snag, & abrasion resistant
- Machine washable & dries quickly

### Great for...

- Light construction
- Glass handling
- Automotive repair

| PART NO.       | DESCRIPTION                   |
|----------------|-------------------------------|
| SKINS-SM       | Small Skins (Blue)            |
| SKINS-MED      | Medium Skins (Yellow)         |
| SKINS-LG       | Large Skins (Green)           |
| SKINS-XL       | XLarge Skins (Red)            |
| SKINS-12PK-SM  | 12 pack Small Skins (Blue)    |
| SKINS-12PK-MED | 12 pack Medium Skins (Yellow) |
| SKINS-12PK-LG  | 12 pack Large Skins (Green)   |
| SKINS-12PK-XL  | 12 pack XLarge Skins (Red)    |
|                |                               |