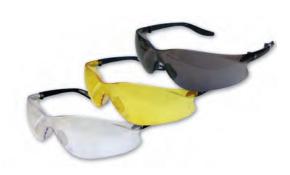

# CAT EYES SAFETY GLASSES

### Features...

tinted lenses

- ANSI / OSHA approved
- Shatterproof wrap-around lenses
- Anti-fog & anti-static coated lenses
- UV Protection UVB 95% UVA 60%
- Scratch resistant lenses
- 35% lighter than standard glasses

| DESCRIPTION                          | COLOR                                                                                                                                                                                                                                                                                     |
|--------------------------------------|-------------------------------------------------------------------------------------------------------------------------------------------------------------------------------------------------------------------------------------------------------------------------------------------|
| Clear Safety Glasses                 |                                                                                                                                                                                                                                                                                           |
| Tinted Safety Glasses                |                                                                                                                                                                                                                                                                                           |
| Amber Safety Glasses - High contrast |                                                                                                                                                                                                                                                                                           |
| Mirrored Safety Glasses - not coated |                                                                                                                                                                                                                                                                                           |
| Blue Safety Glasses - High contrast  |                                                                                                                                                                                                                                                                                           |
| Red Safety Glasses - Laser Enhancing |                                                                                                                                                                                                                                                                                           |
| Clear smaller sized Safety Glasses   |                                                                                                                                                                                                                                                                                           |
| Tinted smaller sized Safety Glasses  |                                                                                                                                                                                                                                                                                           |
| Clear Safety Goggles                 |                                                                                                                                                                                                                                                                                           |
| Featherweight Safety Glasses         |                                                                                                                                                                                                                                                                                           |
|                                      | Clear Safety Glasses Tinted Safety Glasses Amber Safety Glasses - High contrast Mirrored Safety Glasses - not coated Blue Safety Glasses - High contrast Red Safety Glasses - Laser Enhancing Clear smaller sized Safety Glasses Tinted smaller sized Safety Glasses Clear Safety Goggles |