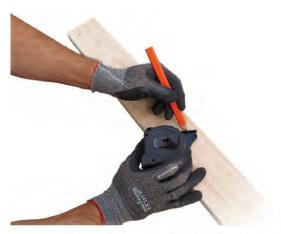

### SKINS HD GLOVES

#### Features...

- Snag, puncture & abrasion resistant
- Superior grip in dusty & oily applications
- Machine washable & dries quickly

### Great for...

- General construction
- Lumber and mill work
- Metal work

| DESCRIPTION                      |
|----------------------------------|
| Small HD Skins (Blue)            |
| Medium HD Skins (Yellow)         |
| Large HD Skins (Green)           |
| XLarge HD Skins (Red)            |
| 12 pack Small HD Skins (Blue)    |
| 12 pack Medium HD Skins (Yellow) |
| 12 pack Large HD Skins (Green)   |
| 12 pack XLarge HD Skins (Red)    |
|                                  |