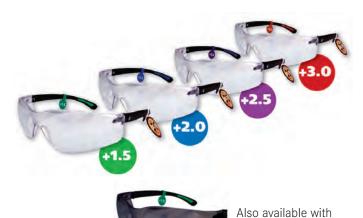

# CAT EYES SAFETY MAGS

### Features...

- +3.0, +2.5, +2.0, +1.5 diopters
- ANSI / OSHA approved
- Shatterproof scratch resistant
- Anti-fog & anti-static coated lenses
- UV Protection UVB 95% UVA 60%
- 35% lighter than standard glasses

| PART NO.       | DESCRIPTION                                |
|----------------|--------------------------------------------|
| SG-AF-MAG1.5   | Safety Glasses 1.5 diopter / clear         |
| SG-AF-MAG2.0   | Safety Glasses 2.0 diopter / clear         |
| SG-AF-MAG2.5   | Safety Glasses 2.5 diopter / clear         |
| SG-AF-MAG3.0   | Safety Glasses 3.0 diopter / clear         |
| SG-TAF-MAG1.5  | Tinted Safety Glasses 1.5 diopter / tinted |
| SG-TAF-MAG2.0  | Tinted Safety Glasses 2.0 diopter / tinted |
| SG-TAF-MAG2.5  | Tinted Safety Glasses 2.5 diopter / tinted |
| SG-TAF-MAG 3.0 | Tinted Safety Glasses 3.0 diopter / tinted |
|                |                                            |