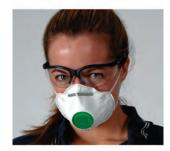

|
|                                      | Clear Safety Glasses Tinted Safety Glasses Amber Safety Glasses - High contrast Mirrored Safety Glasses - not coated Blue Safety Glasses - High contrast Red Safety Glasses - Laser Enhancing Clear smaller sized Safety Glasses Tinted smaller sized Safety Glasses Clear Safety Goggles |

### **SAFETY PRODUCTS**



# MXV DUST MASK



### Features...

- Easy breathe exhale valve
- Extra thick straps
- Fully adjustable nose piece
- Hand-washable for reuse

### Great for...

- Non-toxic, general purpose jobs
- Keeping your safety glasses clear
- Breathing easy

| PART NO. | DESCRIPTION           |
|----------|-----------------------|
| MXV-10PK | MXV Dust Mask 10-pack |



Problem: Foggy glasses



Problem: Clear view & breathing easy!