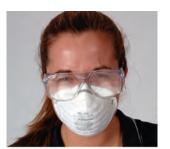

|
|                                      | Clear Safety Glasses Tinted Safety Glasses Amber Safety Glasses - High contrast Mirrored Safety Glasses - not coated Blue Safety Glasses - High contrast Red Safety Glasses - Laser Enhancing Clear smaller sized Safety Glasses Tinted smaller sized Safety Glasses Clear Safety Goggles |

### **SAFETY PRODUCTS**



# MXV DUST MASK



### Features...

- Easy breathe exhale valve
- Extra thick straps
- Fully adjustable nose piece
- Hand-washable for reuse

### Great for...

- Non-toxic, general purpose jobs
- Keeping your safety glasses clear
- Breathing easy

| PART NO. | DESCRIPTION           |
|----------|-----------------------|
| MXV-10PK | MXV Dust Mask 10-pack |



Problem: Foggy glasses



Problem: Clear view & breathing easy!