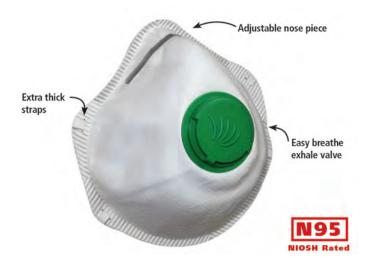

# MXV DUST MASK

### Features...

- Easy breathe exhale valve
- Extra thick straps
- Fully adjustable nose piece
- Hand-washable for reuse

### Great for...

- Non-toxic, general purpose jobs
- Keeping your safety glasses clear
- Breathing easy

| PART NO. | DESCRIPTION           |
|----------|-----------------------|
| MXV-10PK | MXV Dust Mask 10-pack |